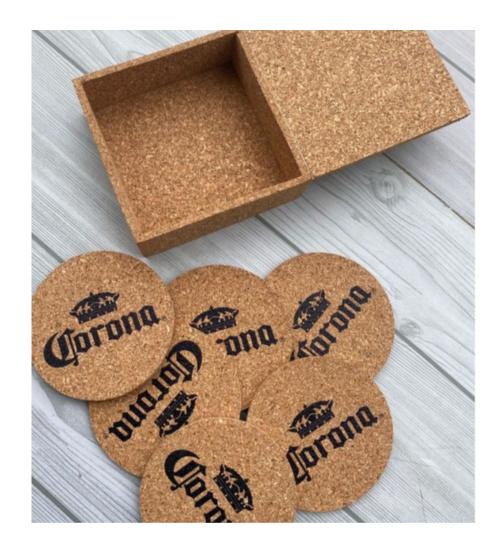

Coasters With Cork Box

Corona branded cork coasters, stylishly protect surfaces with natural appeal.

Cork Passport
Cover

Stylish, eco-friendly cork passport holder by Thomas Cook. "Time to see the world."