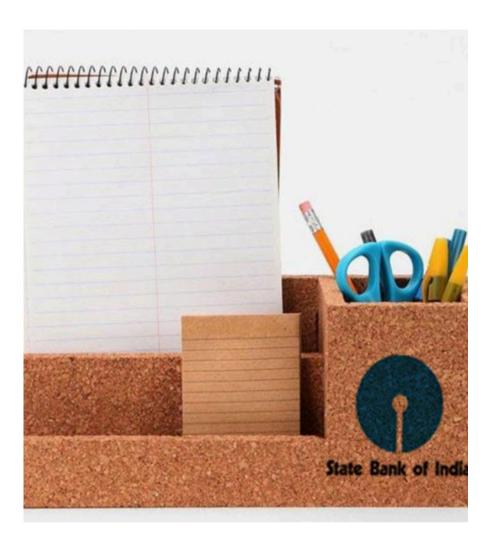

Cork Desk Organiser

Cork desk organizer: ecofriendly, customizable, keeps essentials neat for State Bank.