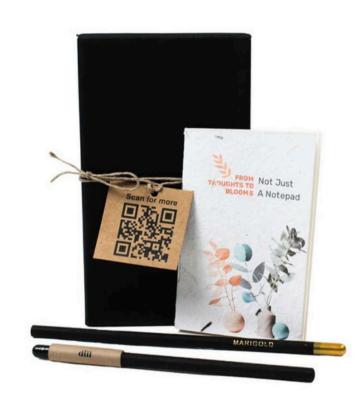

CCV-EF-108

Growmazing: Seed Pen + Pencil,
Plantable Notepad in a Cotton
Bag

**CCV-EF-109** 

Growmazing Paper Pen (Black), Plantable Seed Pencil, Plantable Notepad in a Pocket Black Box

CCV-EF-110

Growmzing Paper Pen (Black), Plantable Seed Pencil, Plantable Notepad in a Pocket Black Box