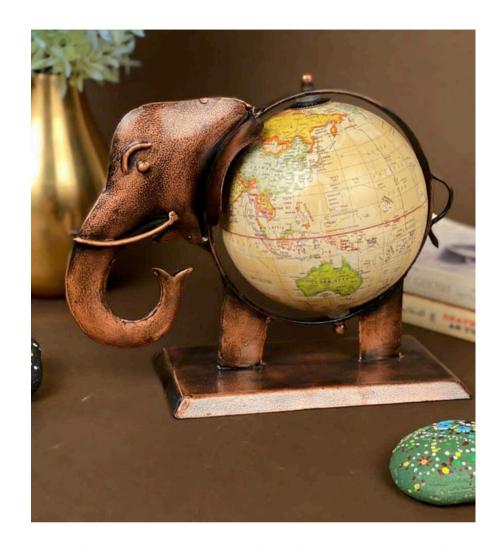

Musical Ganesha Statue

Graceful musical Ganesha sculpture bringing art, rhythm, and blessings.

Elephant Harmony Set

Whimsical elephant pair symbolizing harmony, prosperity, and celebration.

Elephant Globe Stand

Vintage elephant-shaped globe stand, perfect for study or office décor.

Wise Owl Decor

Colorful hand-painted iron owl showpiece for home or office décor.

Vintage Royal Bullet Bike with Clock

Classic Royal Enfield bike replica with functional vintage-style table clock.