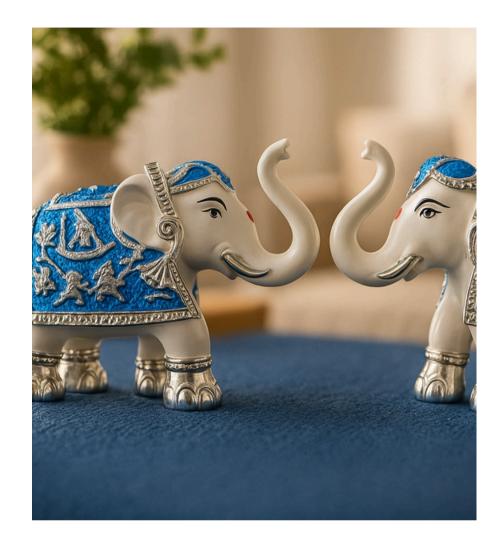

Terracotta Handpainted Vases

Handcrafted terracotta vase with intricate tribal artwork and vibrant colors.

Royal Decorative Elephant Pair

Elegant blue-and-silver elephant figurines with intricate traditional motifs.