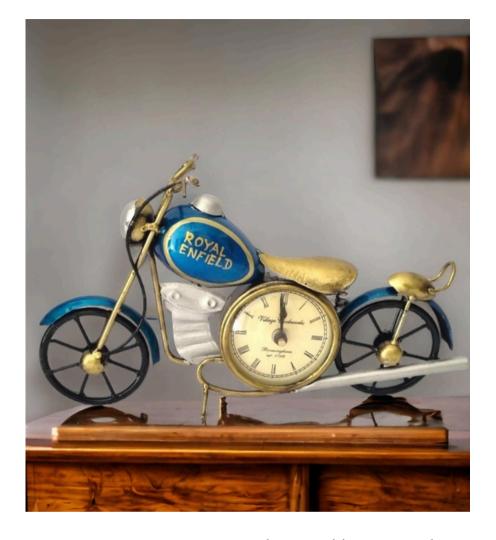

Vintage elephant-shaped globe stand, perfect for study or office décor.

Wise Owl Decor

Colorful hand-painted iron owl showpiece for home or office décor.

Vintage Royal Bullet Bike with Clock

Classic Royal Enfield bike replica with functional vintage-style table clock.