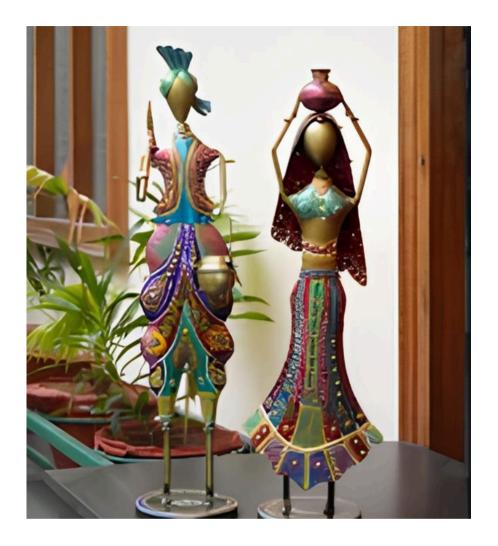

Egyptian Cow Bell

A decorative bell with engraved ancient Egyptian-style hieroglyphs, suspended by a rustic rope.

Rajasthani Music Couple

Rajasthani couple figurines in vibrant attire, celebrating folk music tradition.