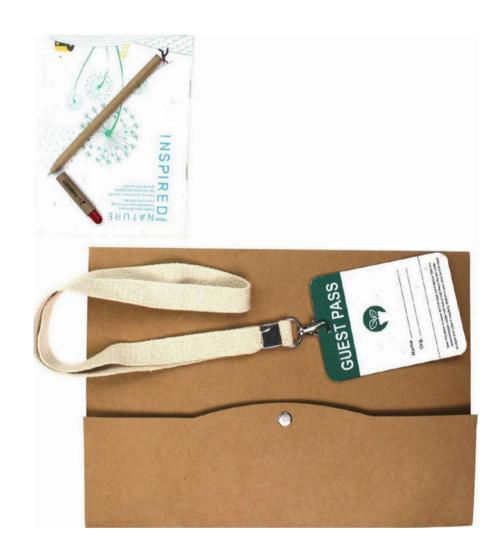

CCV-EF-114

Eco Seed Pen+Pencil Set,
Plantable Notepad in a White
Jute Bag

Plantable Notepad, Growmazing
Plantable Pen+Pencil Set,
Plantable Calendar in a Premium
Jute Bag

CCV-EF-117

Kraft Pouch, Plantable Notepad, Growmazing Paper Pen, Lanyard canvas + Metal Clip