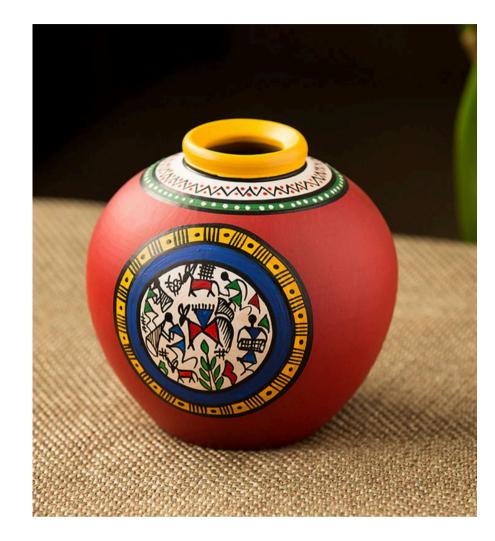

Terracotta Handpainted Vases

Handcrafted terracotta vase with intricate tribal artwork and vibrant colors.

Royal Decorative Elephant Pair

Elegant blue-and-silver elephant figurines with intricate traditional motifs.