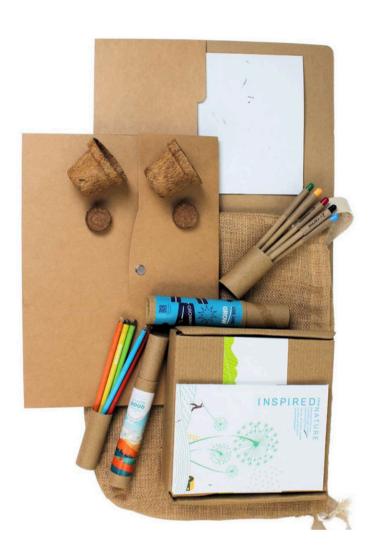

**CCV-EF-105** 

Growmazing Paper Pen Plantable Notepad in a Cotton Bag

CCV-EF-106

Growmazing Paper Pen,
Plantable Notepad, 2" Cocopot +
Peat Packed in a Cotton Bag

CCV-EF-107

Plantable Pen+Pencil, Plantable Notepad in a Cotton Bag

CCV-EF-108

Growmazing: Seed Pen + Pencil,
Plantable Notepad in a Cotton
Bag

**CCV-EF-109** 

Growmazing Paper Pen (Black), Plantable Seed Pencil, Plantable Notepad in a Pocket Black Box

CCV-EF-110

Growmzing Paper Pen (Black), Plantable Seed Pencil, Plantable Notepad in a Pocket Black Box

CCV-EF-111

Plantable Seed Pencil,
Growmazing Paper Pen, 2"
Cocopot + Peat in a Recycled
Paper Tube

CCV-EF-112

Plantable Calendar, Cork Sticky Notes, Growmazing Paper Pen in a Pocket Black Box

CCV-EF-113

Growmazing Plantable
Pen+Pencil Set, Plantable
Notepad in a White Jute Bag