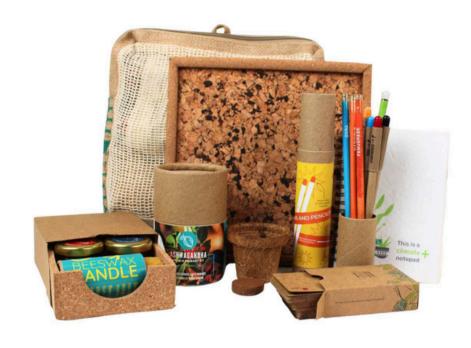

### CCV-EF-128

Full cork Tray, Honey Bottles +
Beeswax Candle in Mini Cork Tray,
2" Cocopot + Peat, Growmazing
Plantable Pen+Pencil Set, Eco
Friendly Playing Cards, Green
Memo in a Premium Jute Bag