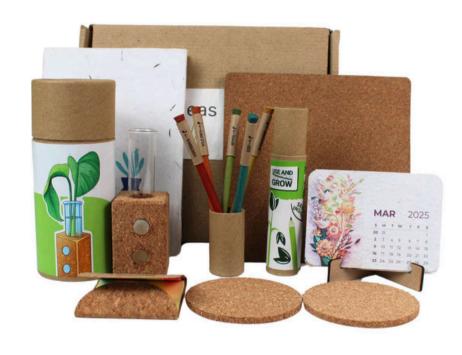

A5 Diary, Plantable Calendar,
Plantable Pen+Pencil Set (2+2),
Cork Coasters, Cork Square
Mousepad in a Rigid Box