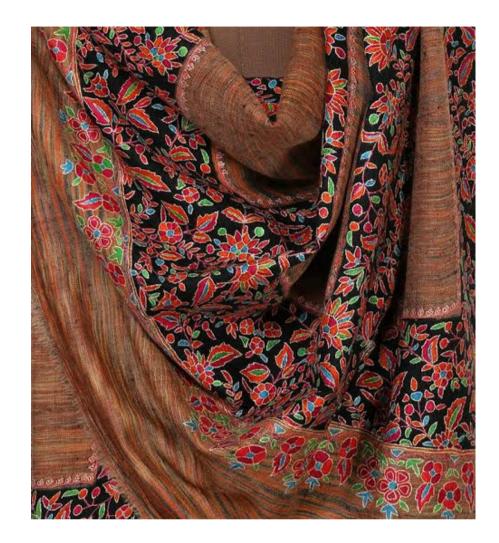

Kashmiri Handwoven Pashmina Shawl

Elegant brown base with vibrant floral Kashida embroidery from Kashmir.

Cream Pashmina Shawl with Sozni Embroidery

Soft cream shawl featuring intricate red-green Sozni border embroidery.