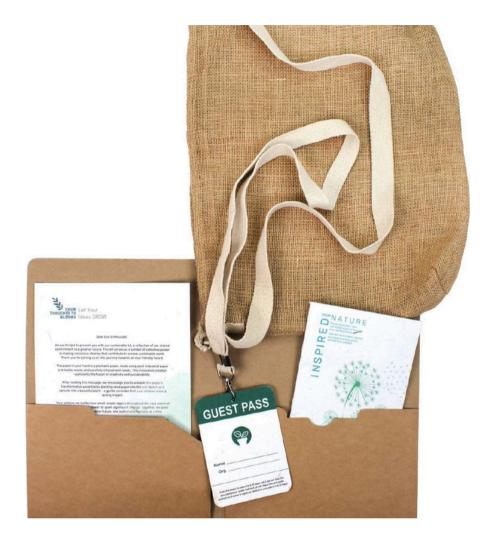

# CCV-EF-115

Sustaianble Begnnings Diary,
Growmazing Plantable Pen Pencil
Set, Plantable Calendar in a
Jute+Cork String Bag

CCV-EF-118

Kraft Folder, Plantable Notepad, Growmzing Paper Pen, Seed Paper, Jute Sling Bag, Lanyard Canvas + Metal Clip