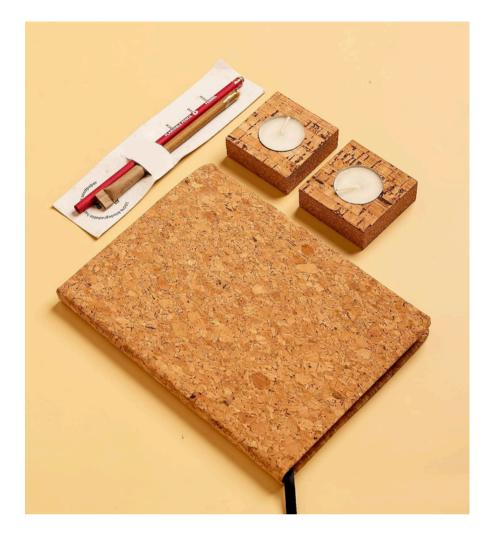

Copper Bottle Set with Ethnic Mandala Design

Handcrafted copper bottle with 2 tumblers featuring vibrant mandala patterns.

Desk Companion Set

Sustainable cork notebook, pencils, and tealight holders for mindful workspace vibes.