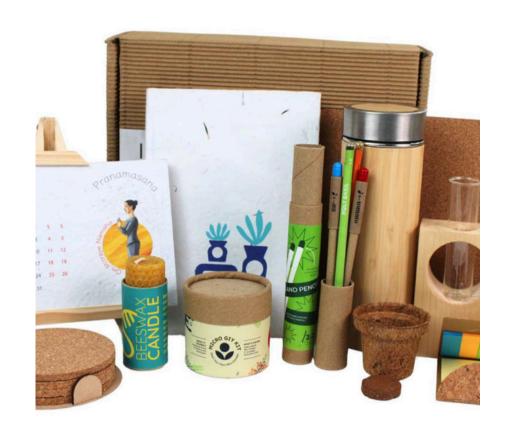

### CCV-EF-128

Full cork Tray, Honey Bottles +
Beeswax Candle in Mini Cork Tray,
2" Cocopot + Peat, Growmazing
Plantable Pen+Pencil Set, Eco
Friendly Playing Cards, Green
Memo in a Premium Jute Bag

# **CCV-EF-129**

Chitpad Papers, A5 Diary, Bamboo Bottle, Plantable Calendar, 2 Honey Bottles + Beeswax Candle in Mini Cork Tray, Growmazing Plantable Pen+Pencil set in a Rigid Box

# CCV-EF-13O

Bamboo Bottle, A5 Diary,
Growmazing Plantable Pen+Pencil
Set, 2" Cocopot+Peat, Plantable
Calendar, Cork Coaster in MDF
Stand Packed in a Rigid Box

# CCV-EF-131

Bamboo Bottle, A5 Diary, Pen Holder, Ozone, Executive Eco Pen, Cork Coasters, 2 Honey Bottles + Beeswax Candle in Mini Cork Tray, Cork Square Mousepad, Cork Sticky Notes in a Rigid Box