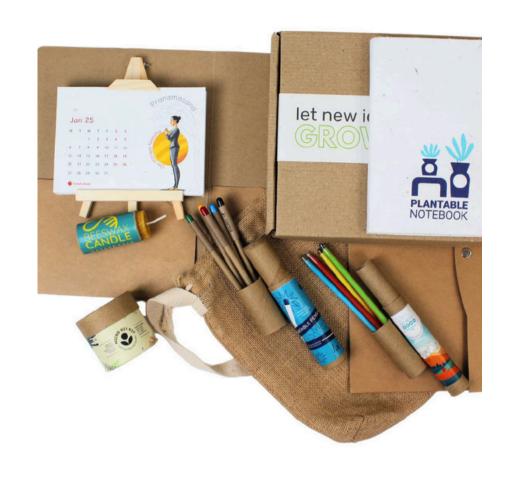

CCV-EF-121

Micro GIY Kit, Plantable Calendar Garden, Pencils, Growmazing, Pen, Cork Sticky Notes: 3", Notepad Recycled Paper Tube

CCV-EF-122

Kraft Folder, Kraft Pouch, Garden Growmazing, Pens, Recycled Folding Box in Jute Sling Bag