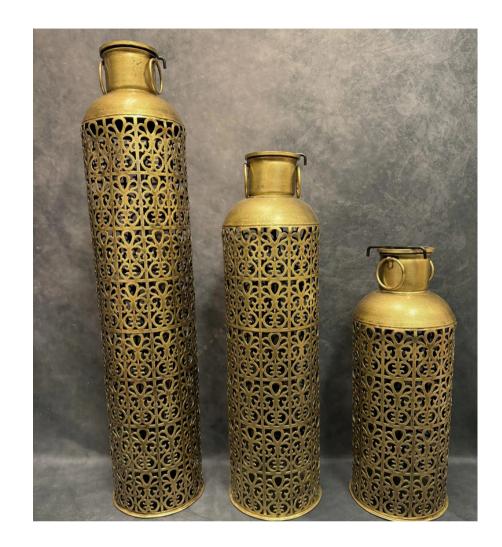

Grand Dhoop Dani Tea Light Holder

Tall vintage lanterns with ornate jali patterns for warm, ambient lighting.

Tribal Musician Trio

Hand-painted tribal musician figurines for vibrant ethnic home décor.

Ornate Lantern Pair