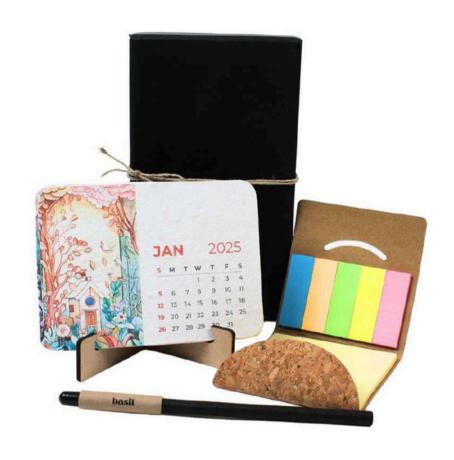

Pro Cork Essentials Kit

Customizable, eco-friendly cork desk set: notebook, mouse pad, calendar. Perfect corporate gift.

GreenDesk Eco Corporate Gifting Set

Eco-friendly cork desk set: calendar, coasters, mouse pad, and plant holder.