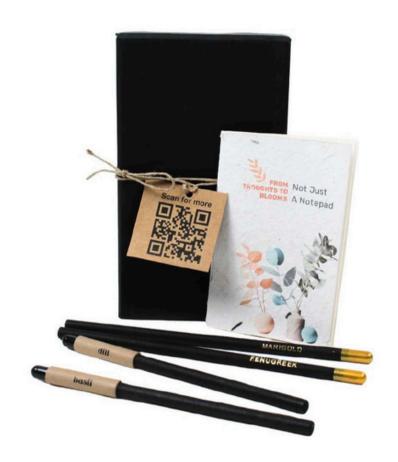

CCV-EF-108

Growmazing: Seed Pen + Pencil,
Plantable Notepad in a Cotton
Bag

**CCV-EF-109** 

Growmazing Paper Pen (Black), Plantable Seed Pencil, Plantable Notepad in a Pocket Black Box

CCV-EF-110

Growmzing Paper Pen (Black), Plantable Seed Pencil, Plantable Notepad in a Pocket Black Box