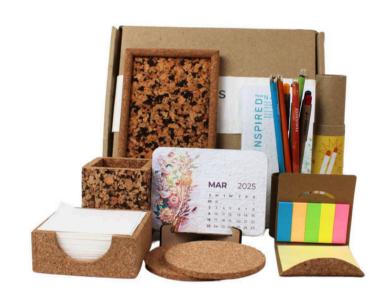

# CCV-EF-138

Notebook, Plantable Calendar,
Plantable Pen+Pencil Set, 2"
Cocopot+Peat, Cork Coasters,
Cork Sticky Notes in a Premium
Jute Bag

A5 Diary, Pen Holder, Cork Coaster in Cork Stand, Cork Square Mousepad, Bamboo Bottle, Raw Honey Trial Set, Desktop Wooden Tube Planter Stand, Beeswax Candle, Cork Sticky Notes, Plantable Calendar Wooden stand in a Premium Cork Box