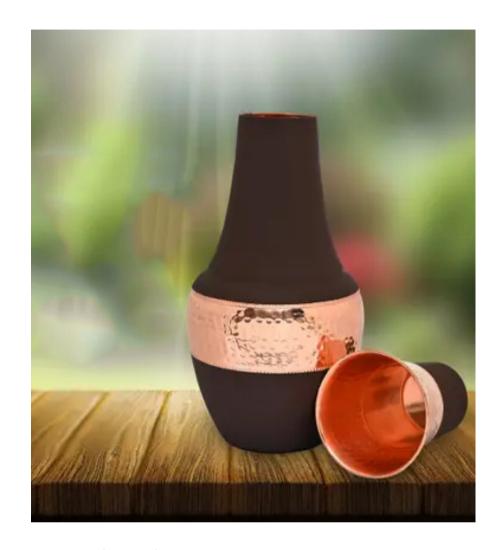

Black Matte Copper Surahi with Tumbler

Stylish surahi-shaped copper jug with matte black finish and tumbler.

Premium Copper Gift Set with 4 Tumblers

Elegant copper bottle and tumbler set in a decorative gift box.