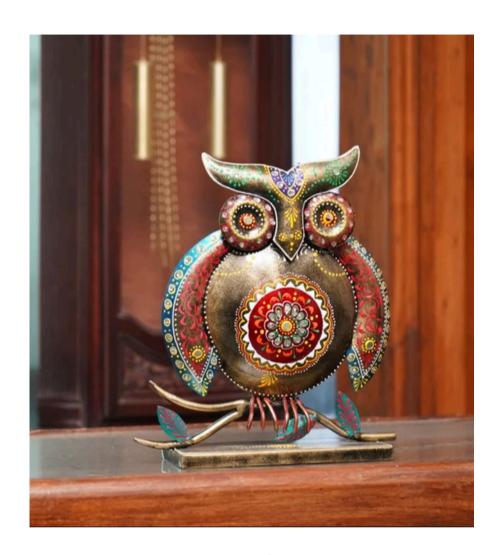

Vintage elephant-shaped globe stand, perfect for study or office décor.

Wise Owl Decor

Colorful hand-painted iron owl showpiece for home or office décor.

Vintage Royal Bullet Bike with Clock

Classic Royal Enfield bike replica with functional vintage-style table clock.