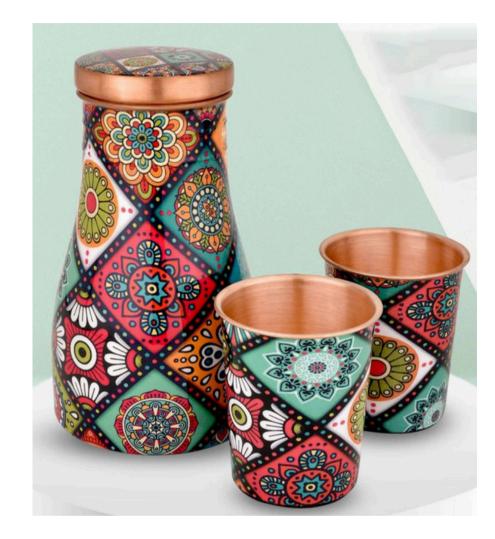

Copper Bottle Set with Ethnic Mandala Design

Handcrafted copper bottle with 2 tumblers featuring vibrant mandala patterns.

Desk Companion Set

Sustainable cork notebook, pencils, and tealight holders for mindful workspace vibes.