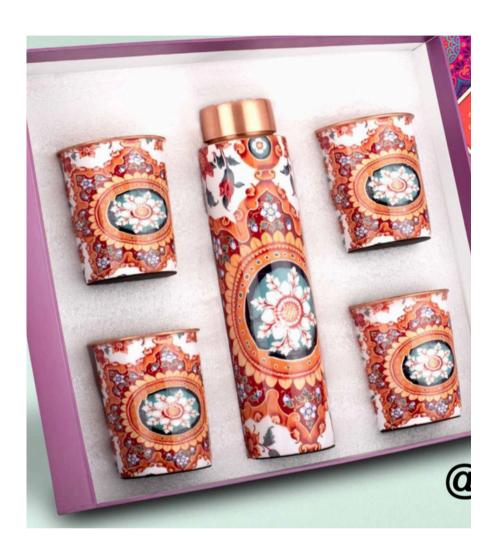

Black Matte Copper Surahi with Tumbler

Stylish surahi-shaped copper jug with matte black finish and tumbler.

Premium Copper Gift Set with 4 Tumblers

Elegant copper bottle and tumbler set in a decorative gift box.