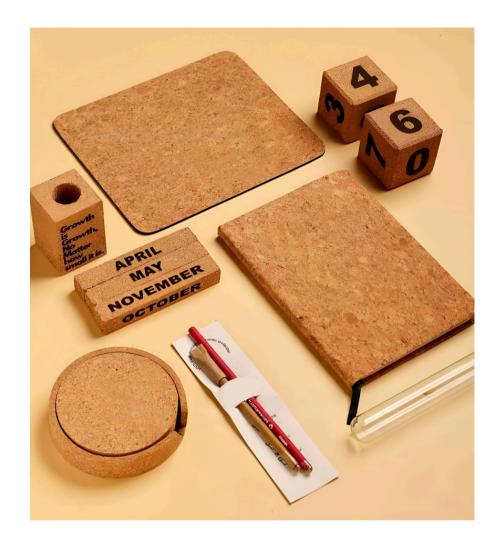

Pro Cork Essentials Kit

Customizable, eco-friendly cork desk set: notebook, mouse pad, calendar. Perfect corporate gift.

GreenDesk Eco Corporate Gifting Set

Eco-friendly cork desk set: calendar, coasters, mouse pad, and plant holder.