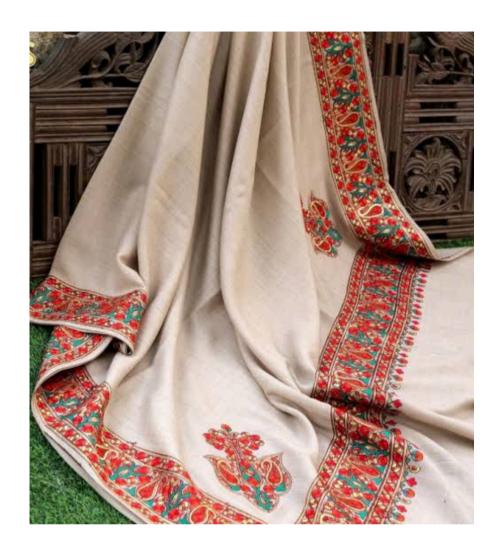

Kashmiri Handwoven Pashmina Shawl

Elegant brown base with vibrant floral Kashida embroidery from Kashmir.

Cream Pashmina Shawl with Sozni Embroidery

Soft cream shawl featuring intricate red-green Sozni border embroidery.