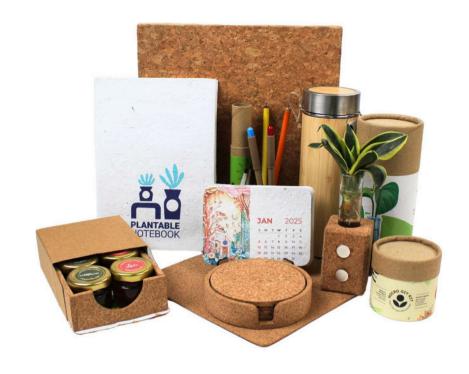

# CCV-EF-132

Bamboo Bottle, Magnetic Cork
Tube Planter, Cork Pen Stand,
Plantable Calendar, Cork Coasters
in a Box, Growmazing Plantable
Pen+Pencil Set, Cork A5 Diary, Pen
Holder, 2" Cocopot + Peat Packed
in Recycled Folding Box