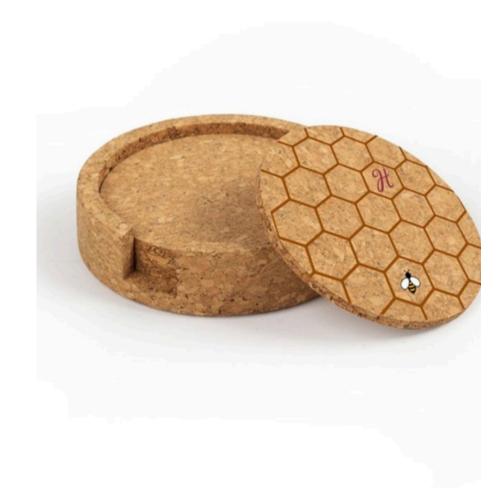

Coasters With Cork Box

Corona branded cork coasters, stylishly protect surfaces with natural appeal.

Cork Passport
Cover

Stylish, eco-friendly cork passport holder by Thomas Cook. "Time to see the world."