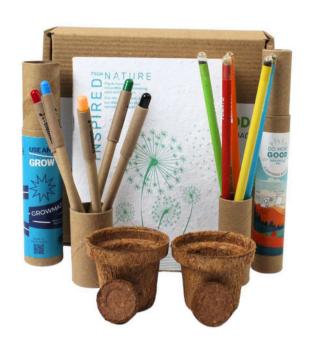

**CCV-EF-105** 

Growmazing Paper Pen Plantable Notepad in a Cotton Bag

CCV-EF-106

Growmazing Paper Pen,
Plantable Notepad, 2" Cocopot +
Peat Packed in a Cotton Bag

CCV-EF-107

Plantable Pen+Pencil, Plantable Notepad in a Cotton Bag

CCV-EF-108

Growmazing: Seed Pen + Pencil,
Plantable Notepad in a Cotton
Bag

**CCV-EF-109** 

Growmazing Paper Pen (Black), Plantable Seed Pencil, Plantable Notepad in a Pocket Black Box

CCV-EF-110

Growmzing Paper Pen (Black), Plantable Seed Pencil, Plantable Notepad in a Pocket Black Box

CCV-EF-111

Plantable Seed Pencil,
Growmazing Paper Pen, 2"
Cocopot + Peat in a Recycled
Paper Tube

CCV-EF-112

Plantable Calendar, Cork Sticky Notes, Growmazing Paper Pen in a Pocket Black Box

CCV-EF-113

Growmazing Plantable
Pen+Pencil Set, Plantable
Notepad in a White Jute Bag