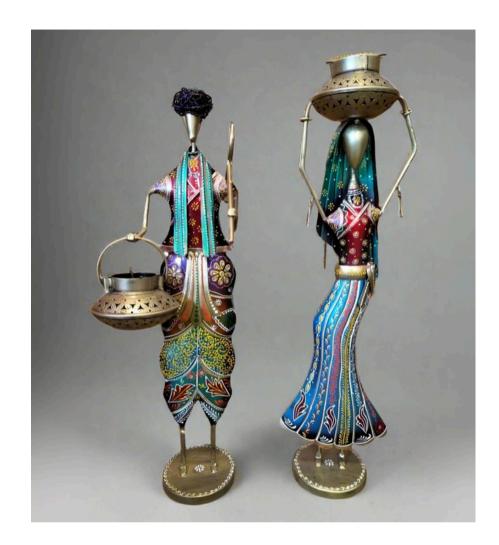

Antique-style golden metal pots with intricate floral cutwork design.

Tribal Couple Figurine Set

A pair of hand-painted tribal figures in vibrant attire, carrying traditional items, ideal for ethnic decor.

Egyptian Cow Bell

A decorative bell with engraved ancient Egyptian-style hieroglyphs, suspended by a rustic rope.

Rajasthani Music Couple

Rajasthani couple figurines in vibrant attire, celebrating folk music tradition.