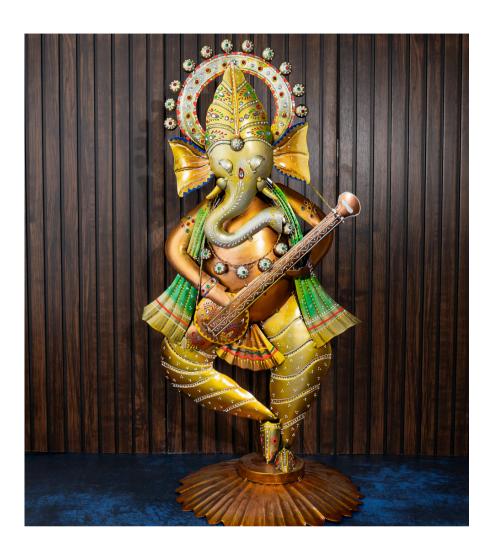

Musical Ganesha Statue

Graceful musical Ganesha sculpture bringing art, rhythm, and blessings.

Elephant Harmony Set

Whimsical elephant pair symbolizing harmony, prosperity, and celebration.

Elephant Globe Stand