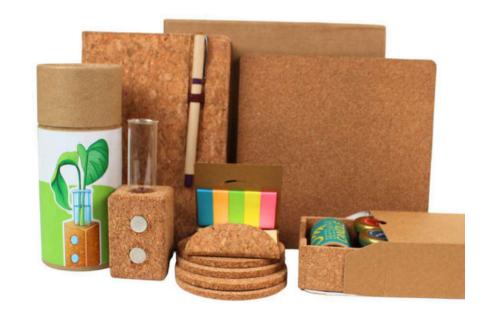

CCV-EF-123

Magnetic Cork Tube Planter, Cork
Pen Stand Square, Growmazing
Plantable Pen+Pencil Set, Nature
Bound Notebook, 2" Cocopot+Peat,
Cork Sticky Notes, Plantable
Calendar in Recycled Folding Box

Plantable Calendar, Wooden Stand, Kraft Folder and Pouch Diary, Beeswax Candle in Paper Tube, Garden, Plantable Pencils Growmazing, Plantable Pens, 2" Cocopot+Peat, Recycled Folding Boxin Jute Sling Bag