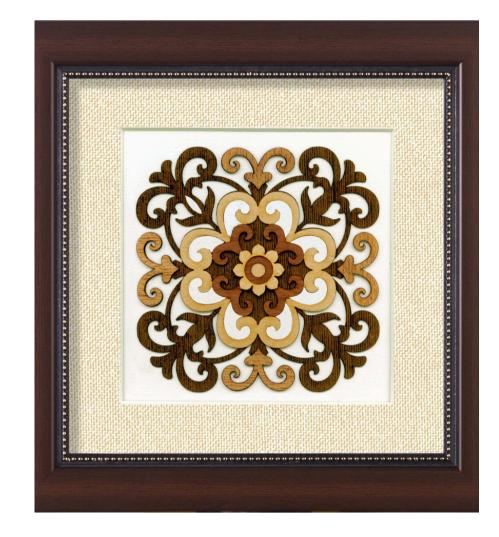

Antique Silver Ganesh Shankh Showpiece

Ornate silver conch with Lord
Ganesha motif, ideal for spiritual
decor.

Ornate Wooden Wall Art Frame

Intricately carved floral design framed in rich wood for timeless decor elegance.