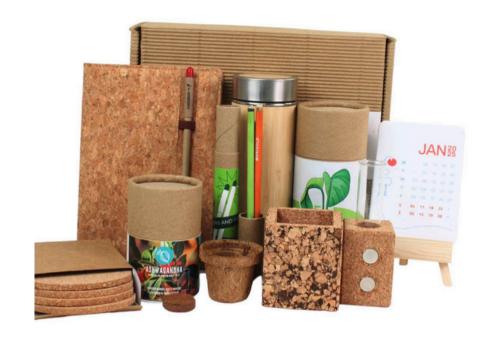

CCV-EF-123

Magnetic Cork Tube Planter, Cork
Pen Stand Square, Growmazing
Plantable Pen+Pencil Set, Nature
Bound Notebook, 2" Cocopot+Peat,
Cork Sticky Notes, Plantable
Calendar in Recycled Folding Box

Plantable Calendar, Wooden Stand, Kraft Folder and Pouch Diary, Beeswax Candle in Paper Tube, Garden, Plantable Pencils Growmazing, Plantable Pens, 2" Cocopot+Peat, Recycled Folding Boxin Jute Sling Bag

# CCV-EF-125

Magnetic Cork Tube Planter Stand,
Cork Diary, Pen Holder, Ozone,
Executive Eco Pen, Cork Coaster in
Cork Stand, Square Mousepad
and Sticky Notes Plantable
Calendar in a Recycled Folding
Box

## CCV-EF-126

Growmazing Pen, Magnetic Cork
Tube Planter, Plantable Calendar,
Cork Coasters, A5 Diary, Cork
Square Mousepad, Sticky Notes,
Canvas Bag in a Recycled Folding
Box

Honey Bottles + Beeswax Candle in Mini Cork Tray, Cork Mouse Pad and Sticky Notes, Magnetic Cork Tube Planter, Cork Diary, Pen Holder, Ozone, Executive Eco Pen, Cork Coasters in a Rigid Box