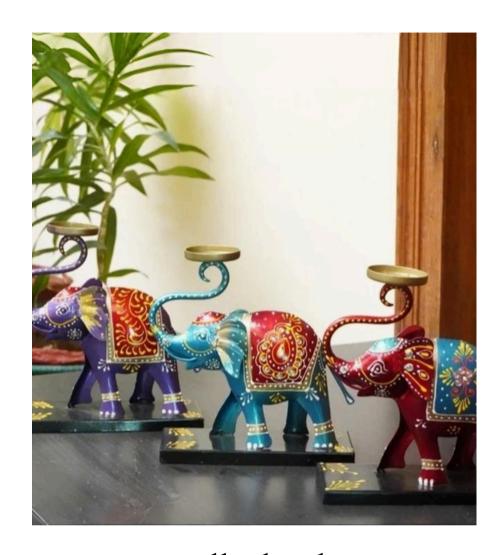

Iron Small Elephant Set T Lite

Hand-painted elephant tealight holders with intricate detailing and vibrant colors.

Musician Doll Stools

Vibrant folk musician dolls on stools, playing traditional Indian instruments.

Terracotta Handpainted Vases

Handcrafted terracotta vase with intricate tribal artwork and vibrant colors.

Royal Decorative Elephant Pair

Elegant blue-and-silver elephant figurines with intricate traditional motifs.