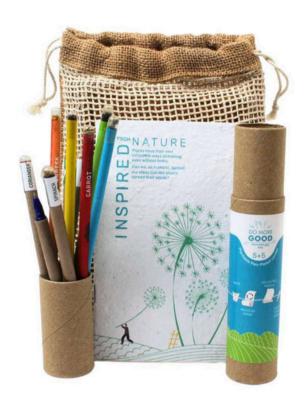

CCV-EF-114

Eco Seed Pen+Pencil Set,
Plantable Notepad in a White
Jute Bag

Plantable Notepad, Growmazing
Plantable Pen+Pencil Set,
Plantable Calendar in a Premium
Jute Bag

CCV-EF-117

Kraft Pouch, Plantable Notepad, Growmazing Paper Pen, Lanyard canvas + Metal Clip