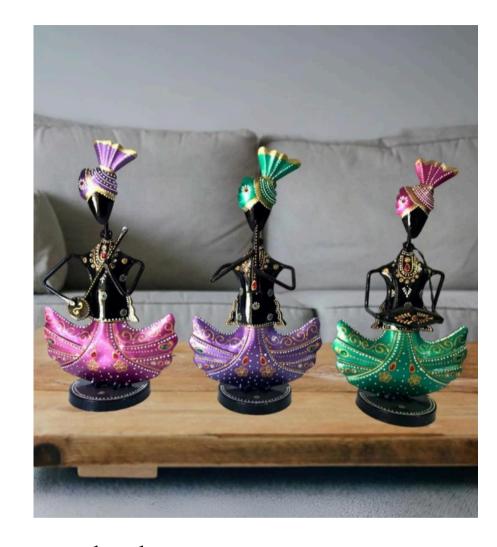

Vintage cycle clock adds quirky charm to desktops and side tables.

Tribal Musician Figurine Set

Vibrant tribal musician figurines bringing rhythm and color to decor.

Decorative Deer Pair

Elegant deer figurines with intricate golden patterns for refined decor.