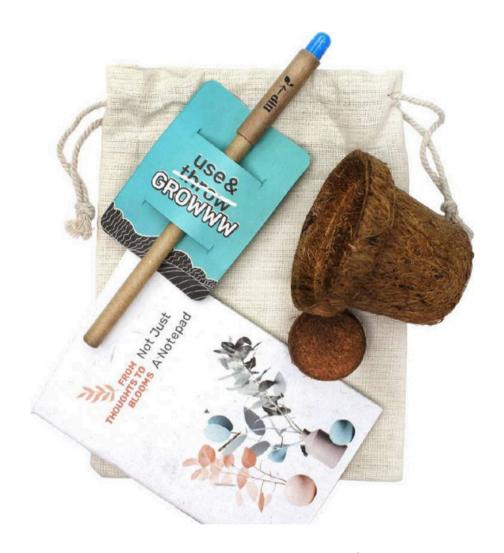

CCV-EF-111

Plantable Seed Pencil,
Growmazing Paper Pen, 2"
Cocopot + Peat in a Recycled
Paper Tube

CCV-EF-112

Plantable Calendar, Cork Sticky Notes, Growmazing Paper Pen in a Pocket Black Box

CCV-EF-113

Growmazing Plantable
Pen+Pencil Set, Plantable
Notepad in a White Jute Bag