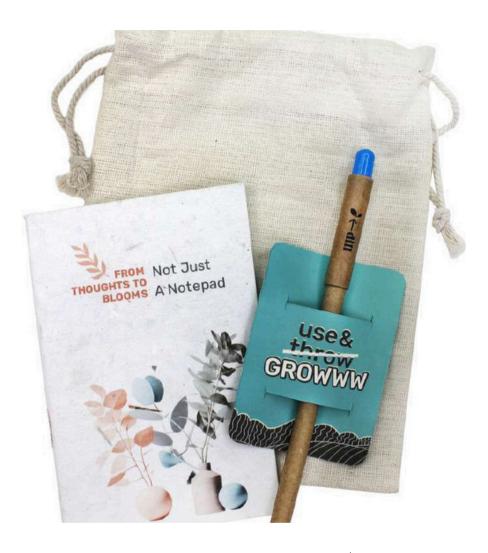

**CCV-EF-105** 

Growmazing Paper Pen Plantable Notepad in a Cotton Bag

CCV-EF-106

Growmazing Paper Pen,
Plantable Notepad, 2" Cocopot +
Peat Packed in a Cotton Bag

CCV-EF-107

Plantable Pen+Pencil, Plantable Notepad in a Cotton Bag