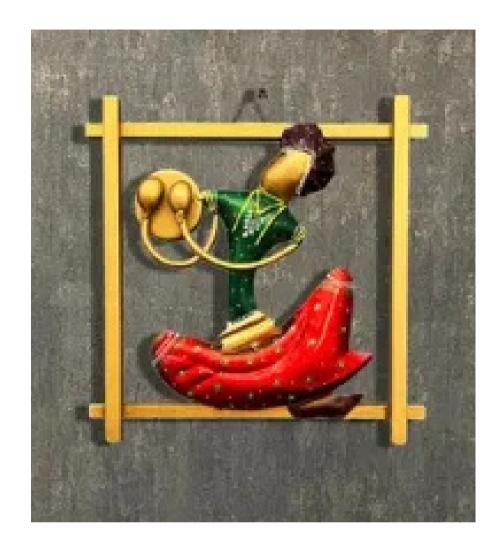

Egyptian Cow Bell

A decorative bell with engraved ancient Egyptian-style hieroglyphs, suspended by a rustic rope.

Rajasthani Music Couple

Rajasthani couple figurines in vibrant attire, celebrating folk music tradition.