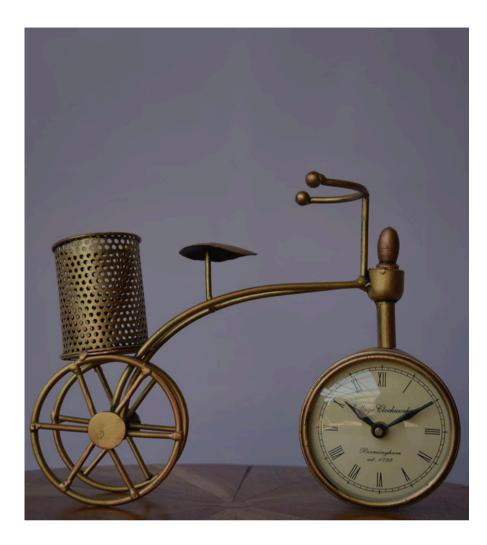

We offer fully customized gifting solutions to match any vision or occasion.

Metal Tealight Lantern

Elegant vintage lantern casting warm, intricate candlelight shadows across your space.

Bicycle Table Clock with Pen Holder

Vintage cycle clock adds quirky charm to desktops and side tables.

Tribal Musician Figurine Set

Vibrant tribal musician figurines bringing rhythm and color to decor.

Decorative Deer Pair

Elegant deer figurines with intricate golden patterns for refined decor.