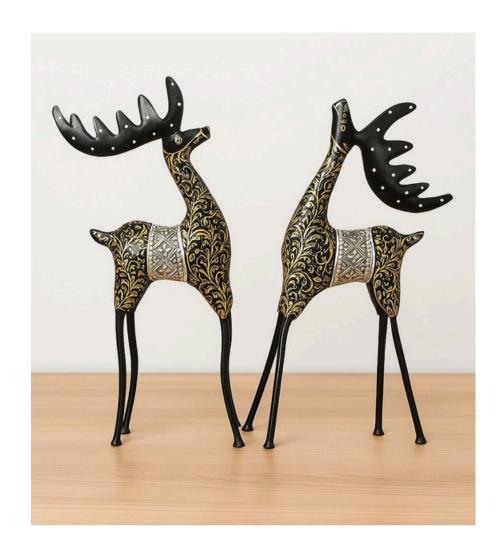

Vintage cycle clock adds quirky charm to desktops and side tables.

Tribal Musician Figurine Set

Vibrant tribal musician figurines bringing rhythm and color to decor.

Decorative Deer Pair

Elegant deer figurines with intricate golden patterns for refined decor.