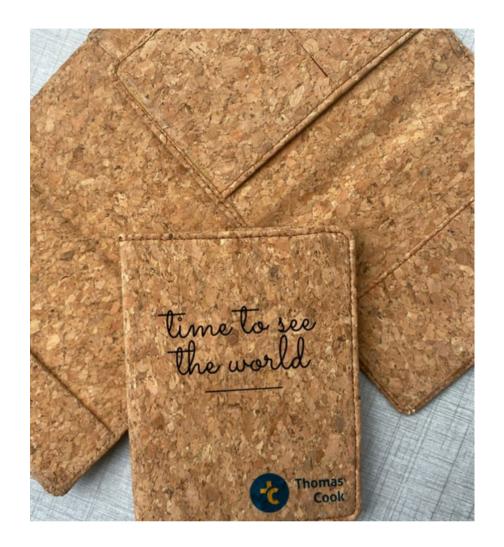

Coasters With Cork Box

Corona branded cork coasters, stylishly protect surfaces with natural appeal.

Cork Passport
Cover

Stylish, eco-friendly cork passport holder by Thomas Cook. "Time to see the world."