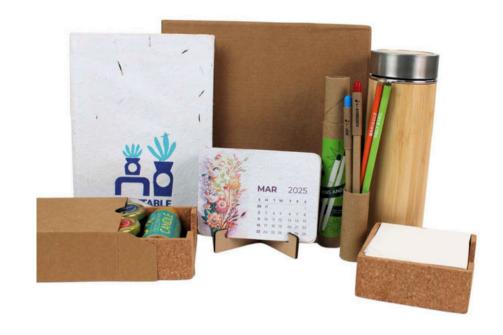

# CCV-EF-13O

Bamboo Bottle, A5 Diary,
Growmazing Plantable Pen+Pencil
Set, 2" Cocopot+Peat, Plantable
Calendar, Cork Coaster in MDF
Stand Packed in a Rigid Box