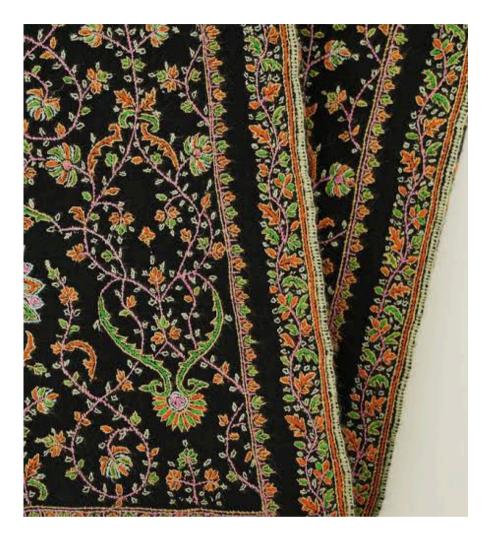

Black Kashmiri Shawl with Jaal Embroidery

Rich black woolen base adorned with colorful floral Jaal patterns.

Brass Musician Wall Hanging Frame

Handcrafted brass wall hanging featuring a musician, perfect for vibrant home decor.