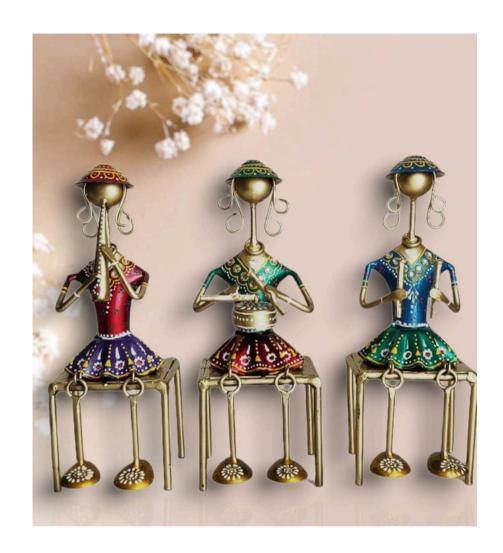

Iron Small Elephant Set T Lite

Hand-painted elephant tealight holders with intricate detailing and vibrant colors.

Musician Doll Stools

Vibrant folk musician dolls on stools, playing traditional Indian instruments.