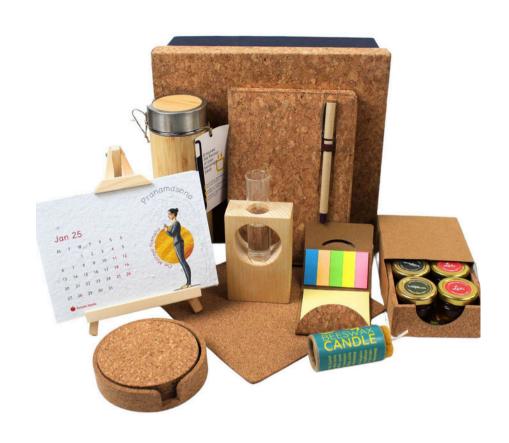

### CCV-EF-14O

Cork Serving Tray, Cork Coasters, Cork Pen Stand,
Cork Sticky Notes, Raw Honey Trial Set, 2" Cocopot +
Peat, Plantable Pen+Pencil Set (2+2), Calendar,
Plantable Notebook Wire, Plantable Envelope + Card
Set, Beeswax Candle in Paper Tube, Handrolled
Incense Sticks, Bamboo Bottle in a Premium Cork Box