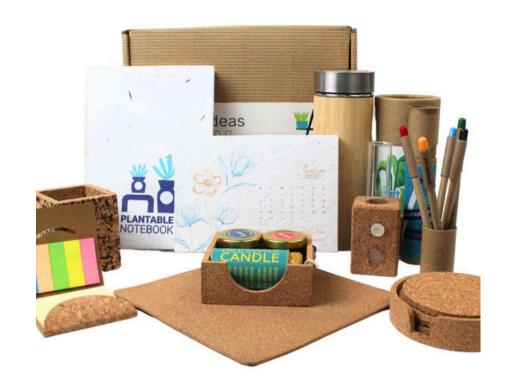

# CCV-EF-132

Bamboo Bottle, Magnetic Cork
Tube Planter, Cork Pen Stand,
Plantable Calendar, Cork Coasters
in a Box, Growmazing Plantable
Pen+Pencil Set, Cork A5 Diary, Pen
Holder, 2" Cocopot + Peat Packed
in Recycled Folding Box

A5 Diary, Bamboo Bottle, Desktop
Planter with Tube, Plantable
Calendar, Stand, Cork Coasters in
Stand, Sticky Notes, Beeswax
Candle in Paper Tube,
Cocopot+Peat, Plantable
Pen+Pencil Set, Cork Mousepad in
Recycled Folding Box

# CCV-EF-134

A5 Diary, Bamboo Bottle,
Magnetic Cork Tube Planter,
Plantable Calendar, Honey Bottles
+ Beeswax Candle in Mini Cork
Tray Cork Pen Stand, Cork Sticky
Notes, Plantable Pen, Square
Mousepad, Cork Coaster in Cork
Stand Packed in Recycled Folding
Box

# CCV-EF-135

Cork Coaster in Cork Stand, A5
Diary, Cork Square Mousepad,
Bamboo Bottle, Magnetic Cork
Tube Planter Stand, 2"
Cocopot+Peat, Plantable
Calendar, Raw Honey Trial Set
Plantable Pen + Pencil Set (2+2)
in a Premium Cork Box

A5 Diary, Plantable Calendar,
Plantable Pen+Pencil Set (2+2),
Cork Coasters, Cork Square
Mousepad in a Rigid Box