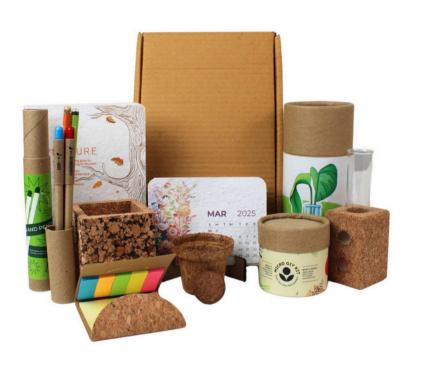

# CCV-EF-132

Bamboo Bottle, Magnetic Cork
Tube Planter, Cork Pen Stand,
Plantable Calendar, Cork Coasters
in a Box, Growmazing Plantable
Pen+Pencil Set, Cork A5 Diary, Pen
Holder, 2" Cocopot + Peat Packed
in Recycled Folding Box