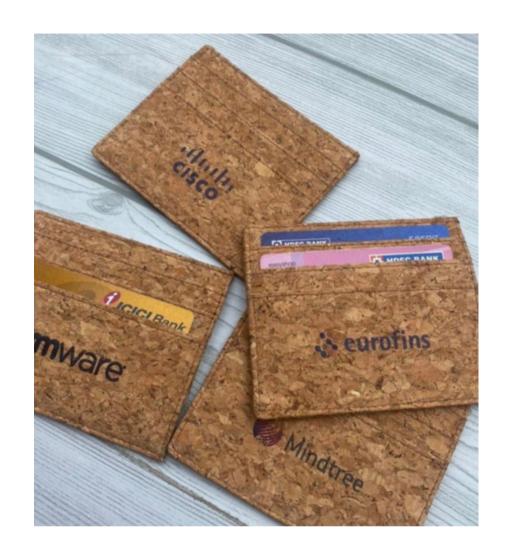

Cork DIY Calender Blocks

Rustic cork calendar blocks.
Perfect for a desk

Cork Mouse Pad

Eco-friendly cork mouse pad featuring the iconic Google logo for smooth tracking.

Cork Card Holder

Branded cork card holders: slim, eco-friendly, perfect for corporate gifting.