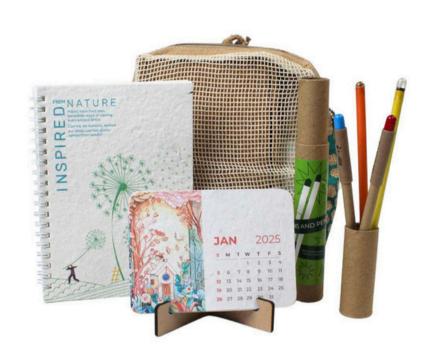

# CCV-EF-115

Sustaianble Begnnings Diary,
Growmazing Plantable Pen Pencil
Set, Plantable Calendar in a
Jute+Cork String Bag

CCV-EF-118

Kraft Folder, Plantable Notepad, Growmzing Paper Pen, Seed Paper, Jute Sling Bag, Lanyard Canvas + Metal Clip