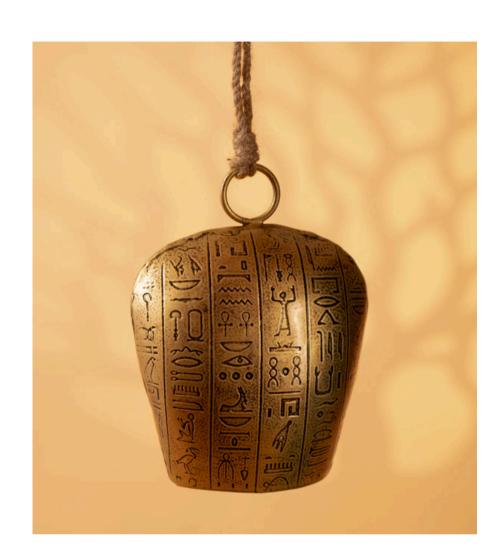

Egyptian Cow Bell

A decorative bell with engraved ancient Egyptian-style hieroglyphs, suspended by a rustic rope.

Rajasthani Music Couple

Rajasthani couple figurines in vibrant attire, celebrating folk music tradition.