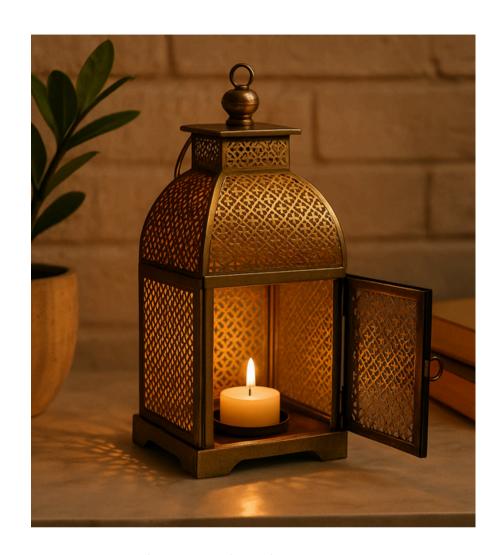

We offer fully customized gifting solutions to match any vision or occasion.

Metal Tealight Lantern

Elegant vintage lantern casting warm, intricate candlelight shadows across your space.

Bicycle Table Clock with Pen Holder