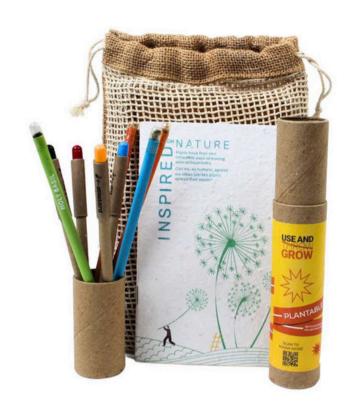

**CCV-EF-105** 

Growmazing Paper Pen Plantable Notepad in a Cotton Bag

CCV-EF-106

Growmazing Paper Pen,
Plantable Notepad, 2" Cocopot +
Peat Packed in a Cotton Bag

CCV-EF-107

Plantable Pen+Pencil, Plantable Notepad in a Cotton Bag