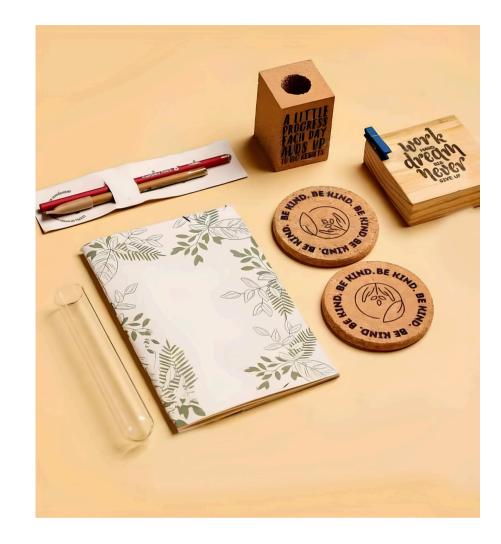

Pro Cork Essentials Kit

Customizable, eco-friendly cork desk set: notebook, mouse pad, calendar. Perfect corporate gift.

GreenDesk Eco Corporate Gifting Set

Eco-friendly cork desk set: calendar, coasters, mouse pad, and plant holder.