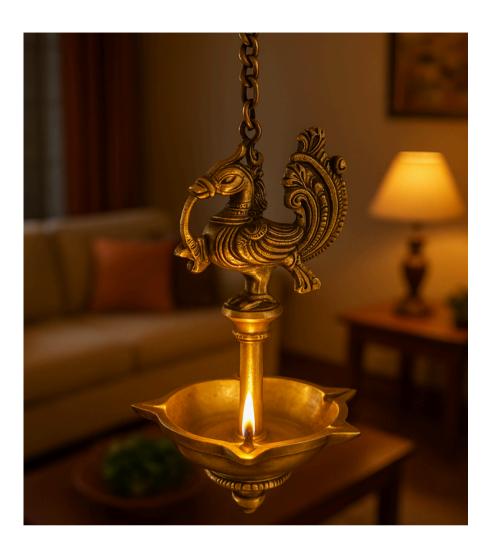

Brass Hanging Peacock Oil Lamp

Traditional brass oil lamp with a peacock motif, ideal for festive decor.

Ashoka Pillar Table Decor Showpiece

Elegant Ashoka Pillar replica, ideal for office desks or study tables.