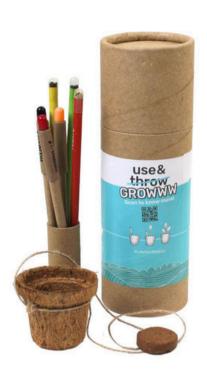

CCV-EF-111

Plantable Seed Pencil,
Growmazing Paper Pen, 2"
Cocopot + Peat in a Recycled
Paper Tube

CCV-EF-112

Plantable Calendar, Cork Sticky Notes, Growmazing Paper Pen in a Pocket Black Box

CCV-EF-113

Growmazing Plantable
Pen+Pencil Set, Plantable
Notepad in a White Jute Bag