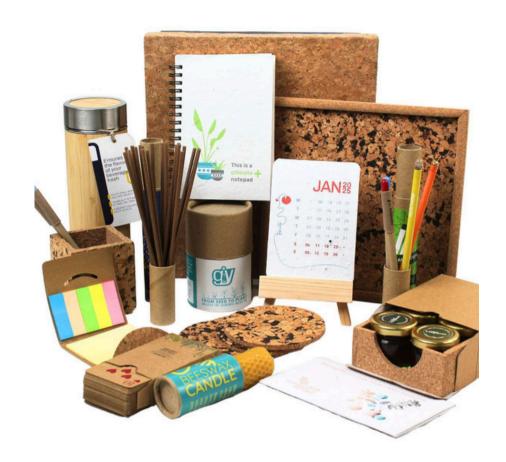

# CCV-EF-134

A5 Diary, Bamboo Bottle,
Magnetic Cork Tube Planter,
Plantable Calendar, Honey Bottles
+ Beeswax Candle in Mini Cork
Tray Cork Pen Stand, Cork Sticky
Notes, Plantable Pen, Square
Mousepad, Cork Coaster in Cork
Stand Packed in Recycled Folding
Box