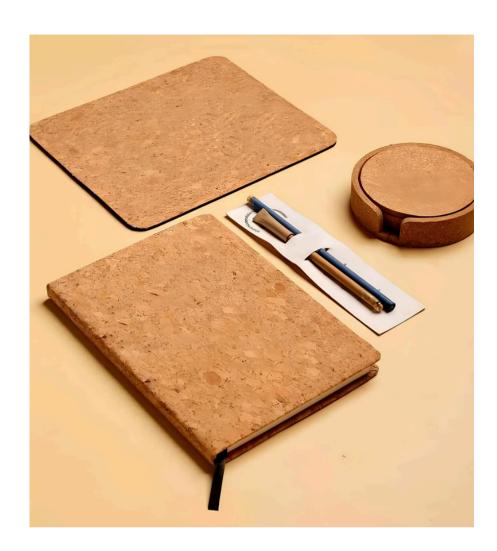

EarthTone Work Companion

Sustainable cork set featuring journal, coaster, mousepad, and eco-friendly pens.

Nature-Inspired Eco Stationery Kit

Earthy-themed set with notebook, coasters, pen stand, and memo block.