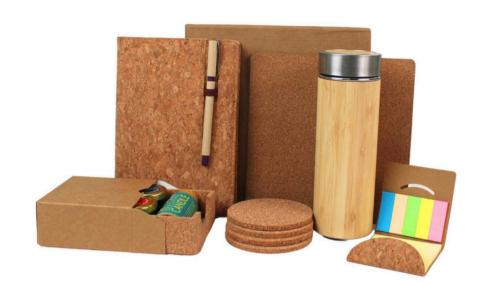

Copper Bottle Set with Ethnic Mandala Design

Handcrafted copper bottle with 2 tumblers featuring vibrant mandala patterns.

Desk Companion Set

Sustainable cork notebook, pencils, and tealight holders for mindful workspace vibes.

EarthTone Work Companion

Sustainable cork set featuring journal, coaster, mousepad, and eco-friendly pens.

Nature-Inspired Eco Stationery Kit

Earthy-themed set with notebook, coasters, pen stand, and memo block.

Pro Cork Essentials Kit

Customizable, eco-friendly cork desk set: notebook, mouse pad, calendar. Perfect corporate gift.

GreenDesk Eco Corporate Gifting Set

Eco-friendly cork desk set: calendar, coasters, mouse pad, and plant holder.

Coasters With Cork Box

Corona branded cork coasters, stylishly protect surfaces with natural appeal.

Cork Passport
Cover

Stylish, eco-friendly cork passport holder by Thomas Cook. "Time to see the world."

Cork DIY Calender Blocks

Rustic cork calendar blocks.
Perfect for a desk

Cork Mouse Pad

Eco-friendly cork mouse pad featuring the iconic Google logo for smooth tracking.

Cork Card Holder

Branded cork card holders: slim, eco-friendly, perfect for corporate gifting.

Cork Desk Organiser

Cork desk organizer: ecofriendly, customizable, keeps essentials neat for State Bank.

# Coasters with Round Stand

Durable cork coasters with branded imprint, perfect for stylish beverage serving.

Plantable 2023 desk calendar with eco-friendly cork stand by Google.

Cork Desk Mat

Minimalist cork desk mat for laptop and mouse, eco-friendly and sleek.