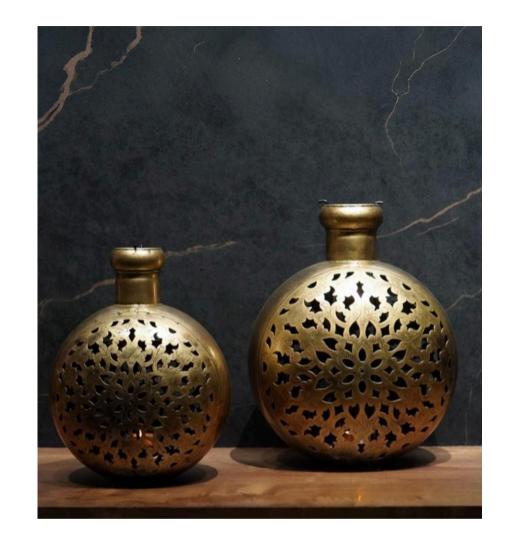

Grand Dhoop Dani Tea Light Holder

Tall vintage lanterns with ornate jali patterns for warm, ambient lighting.

Tribal Musician Trio

Hand-painted tribal musician figurines for vibrant ethnic home décor.

Ornate Lantern Pair

Antique-style golden metal pots with intricate floral cutwork design.

Tribal Couple Figurine Set

A pair of hand-painted tribal figures in vibrant attire, carrying traditional items, ideal for ethnic decor.