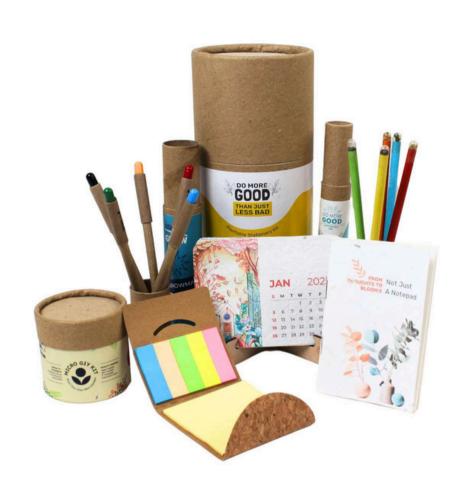

CCV-EF-123

Magnetic Cork Tube Planter, Cork
Pen Stand Square, Growmazing
Plantable Pen+Pencil Set, Nature
Bound Notebook, 2" Cocopot+Peat,
Cork Sticky Notes, Plantable
Calendar in Recycled Folding Box

Plantable Calendar, Wooden Stand, Kraft Folder and Pouch Diary, Beeswax Candle in Paper Tube, Garden, Plantable Pencils Growmazing, Plantable Pens, 2" Cocopot+Peat, Recycled Folding Boxin Jute Sling Bag

# CCV-EF-125

Magnetic Cork Tube Planter Stand,
Cork Diary, Pen Holder, Ozone,
Executive Eco Pen, Cork Coaster in
Cork Stand, Square Mousepad
and Sticky Notes Plantable
Calendar in a Recycled Folding
Box