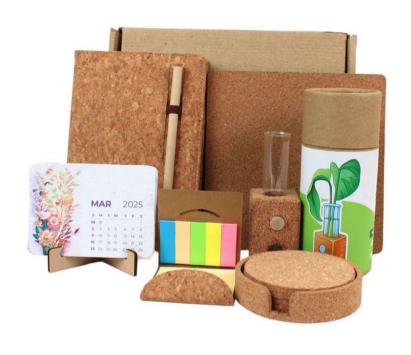

# CCV-EF-135

Cork Coaster in Cork Stand, A5
Diary, Cork Square Mousepad,
Bamboo Bottle, Magnetic Cork
Tube Planter Stand, 2"
Cocopot+Peat, Plantable
Calendar, Raw Honey Trial Set
Plantable Pen + Pencil Set (2+2)
in a Premium Cork Box