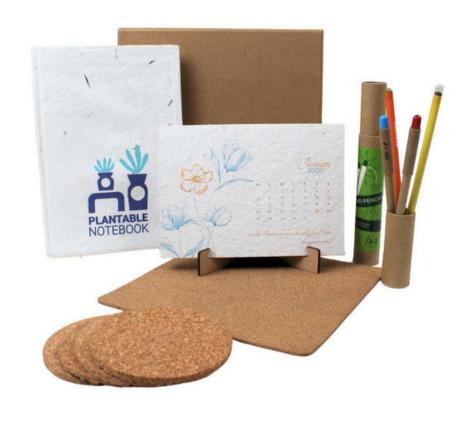

# CCV-EF-137

Plantable Calendar, Cork Pen Stand, Sticky Notes, Chitpad Holder, Cork Coasters, Plantable Pen+Pencil Set, Plantable Notepad, Half Cork Tray in a Recycled Folding Box