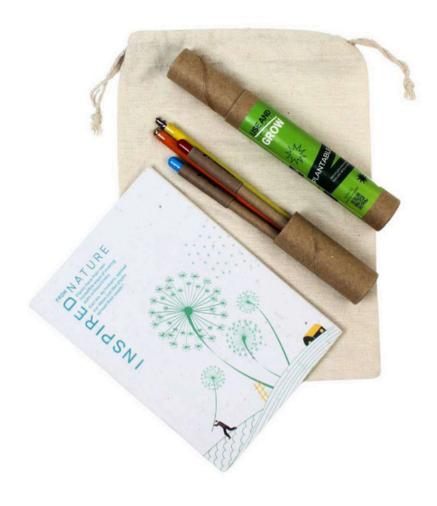

CCV-EF-111

Plantable Seed Pencil,
Growmazing Paper Pen, 2"
Cocopot + Peat in a Recycled
Paper Tube

CCV-EF-112

Plantable Calendar, Cork Sticky Notes, Growmazing Paper Pen in a Pocket Black Box

CCV-EF-113

Growmazing Plantable
Pen+Pencil Set, Plantable
Notepad in a White Jute Bag