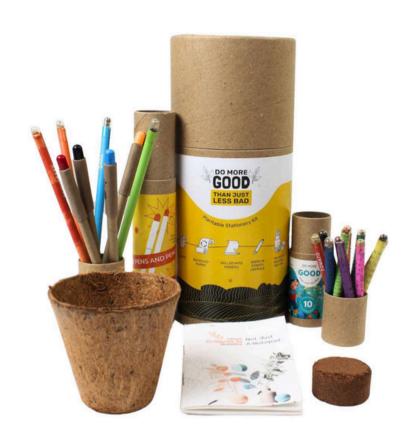

CCV-EF-119

Plantable Pencil, Growmazing,
Plantable Pen, Plantable
Notepad, 2" Cocopot + Peat in a
Recycled Folding Box

CCV-EF-12O

Growmazing Plantable
Pen+Pencil Set, Pack of 10 mini
Coloring Seed Pencils, Plantable
Notepad, 3" Cocopot + Peat in a
Recycled Paper Tube

CCV-EF-121

Micro GIY Kit, Plantable Calendar Garden, Pencils, Growmazing, Pen, Cork Sticky Notes: 3", Notepad Recycled Paper Tube

CCV-EF-122

Kraft Folder, Kraft Pouch, Garden Growmazing, Pens, Recycled Folding Box in Jute Sling Bag