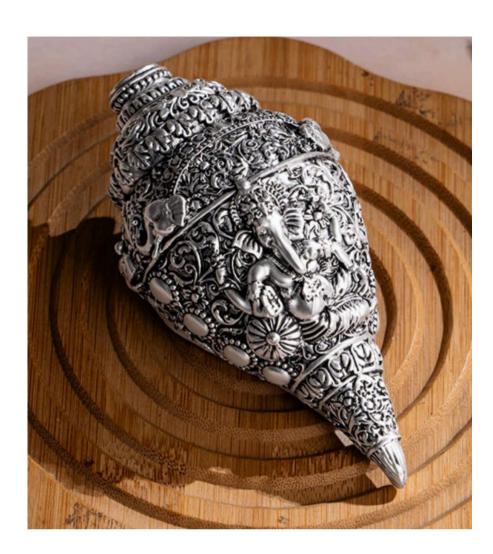

Antique Silver Ganesh Shankh Showpiece

Ornate silver conch with Lord
Ganesha motif, ideal for spiritual
decor.

Ornate Wooden Wall Art Frame

Intricately carved floral design framed in rich wood for timeless decor elegance.