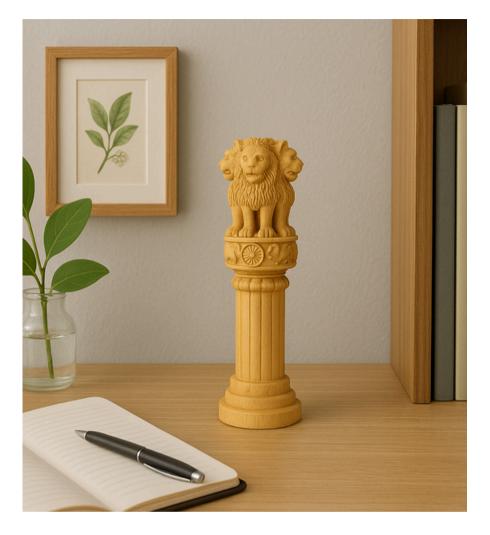

Brass Hanging Peacock Oil Lamp

Traditional brass oil lamp with a peacock motif, ideal for festive decor.

Ashoka Pillar Table Decor Showpiece

Elegant Ashoka Pillar replica, ideal for office desks or study tables.