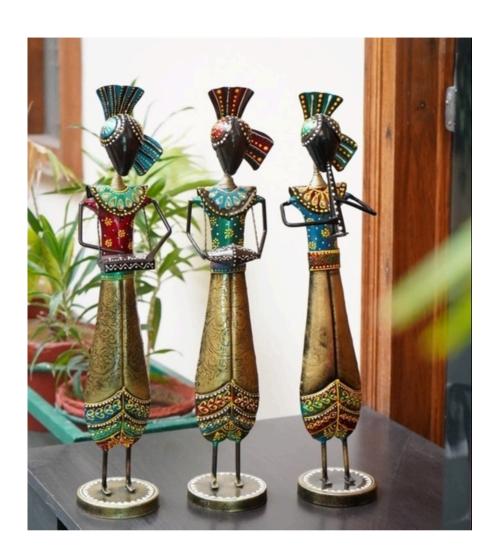

Vintage cycle clock adds quirky charm to desktops and side tables.

Tribal Musician Figurine Set

Vibrant tribal musician figurines bringing rhythm and color to decor.

Decorative Deer Pair

Elegant deer figurines with intricate golden patterns for refined decor.

Grand Dhoop Dani Tea Light Holder

Tall vintage lanterns with ornate jali patterns for warm, ambient lighting.

Tribal Musician Trio

Hand-painted tribal musician figurines for vibrant ethnic home décor.

Ornate Lantern Pair