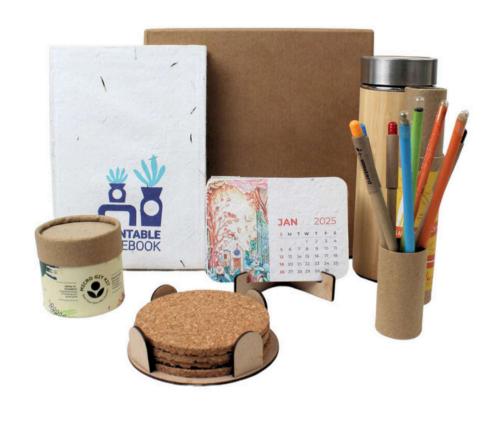

# CCV-EF-13O

Bamboo Bottle, A5 Diary,
Growmazing Plantable Pen+Pencil
Set, 2" Cocopot+Peat, Plantable
Calendar, Cork Coaster in MDF
Stand Packed in a Rigid Box