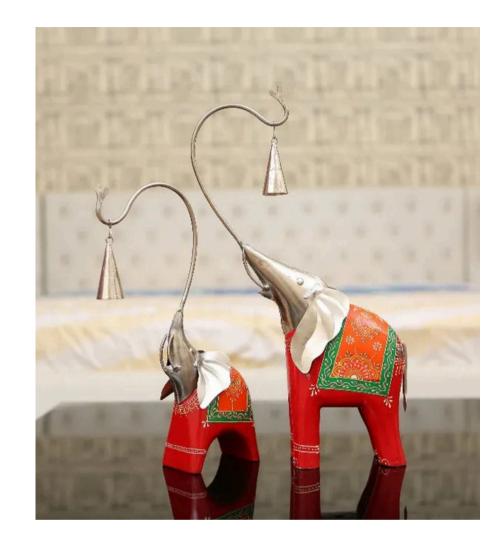

Musical Ganesha Statue

Graceful musical Ganesha sculpture bringing art, rhythm, and blessings.

Elephant Harmony Set

Whimsical elephant pair symbolizing harmony, prosperity, and celebration.

Elephant Globe Stand