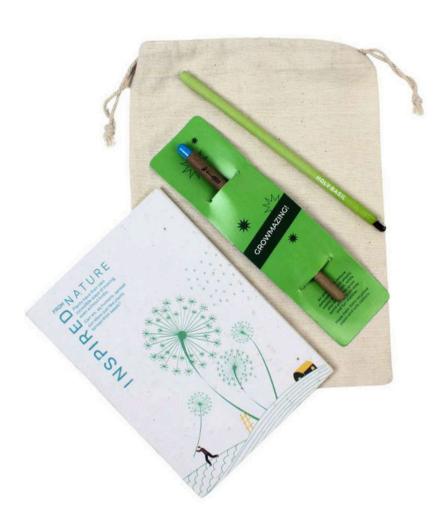

**CCV-EF-105** 

Growmazing Paper Pen Plantable Notepad in a Cotton Bag

CCV-EF-106

Growmazing Paper Pen,
Plantable Notepad, 2" Cocopot +
Peat Packed in a Cotton Bag

CCV-EF-107

Plantable Pen+Pencil, Plantable Notepad in a Cotton Bag